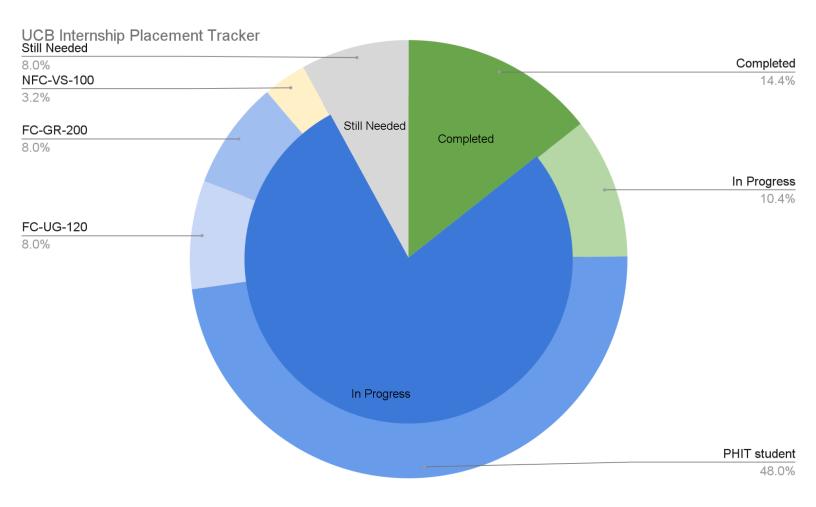

## CCPHIT- UC Berkeley Internship Placement Tracker

**The Internship Placement Tracker** is a CCPHIT tool for UC Berkeley partners, to support the tracking and management of CCPHIT student internships. With a goal of reaching **125** completed internships, this document aids in monitoring progress and ensures that students are meeting the internship requirements needed for a paid internship experience. The accompanying pie chart visually represents the distribution of internships across different stages and categories, allowing UC Berkeley partners to quickly assess overall progress and identify areas needing attention.

| Stages              | In Progress | Percent |
|---------------------|-------------|---------|
| Completed           | 18          | 14.40%  |
| In Progress         | 13          | 10.40%  |
| PHIT student        | 60          | 48.00%  |
| FC-UG-120           | 10          | 8.00%   |
| FC-GR-200           | 10          | 8.00%   |
| FC-AA-80            | 0           | 0.00%   |
| NFC-VS-100          | 4           | 3.20%   |
| NFC-65              | 0           | 0.00%   |
| Still Needed        | 10          | 8.00%   |
| Total Not completed | 107         | 85.60%  |